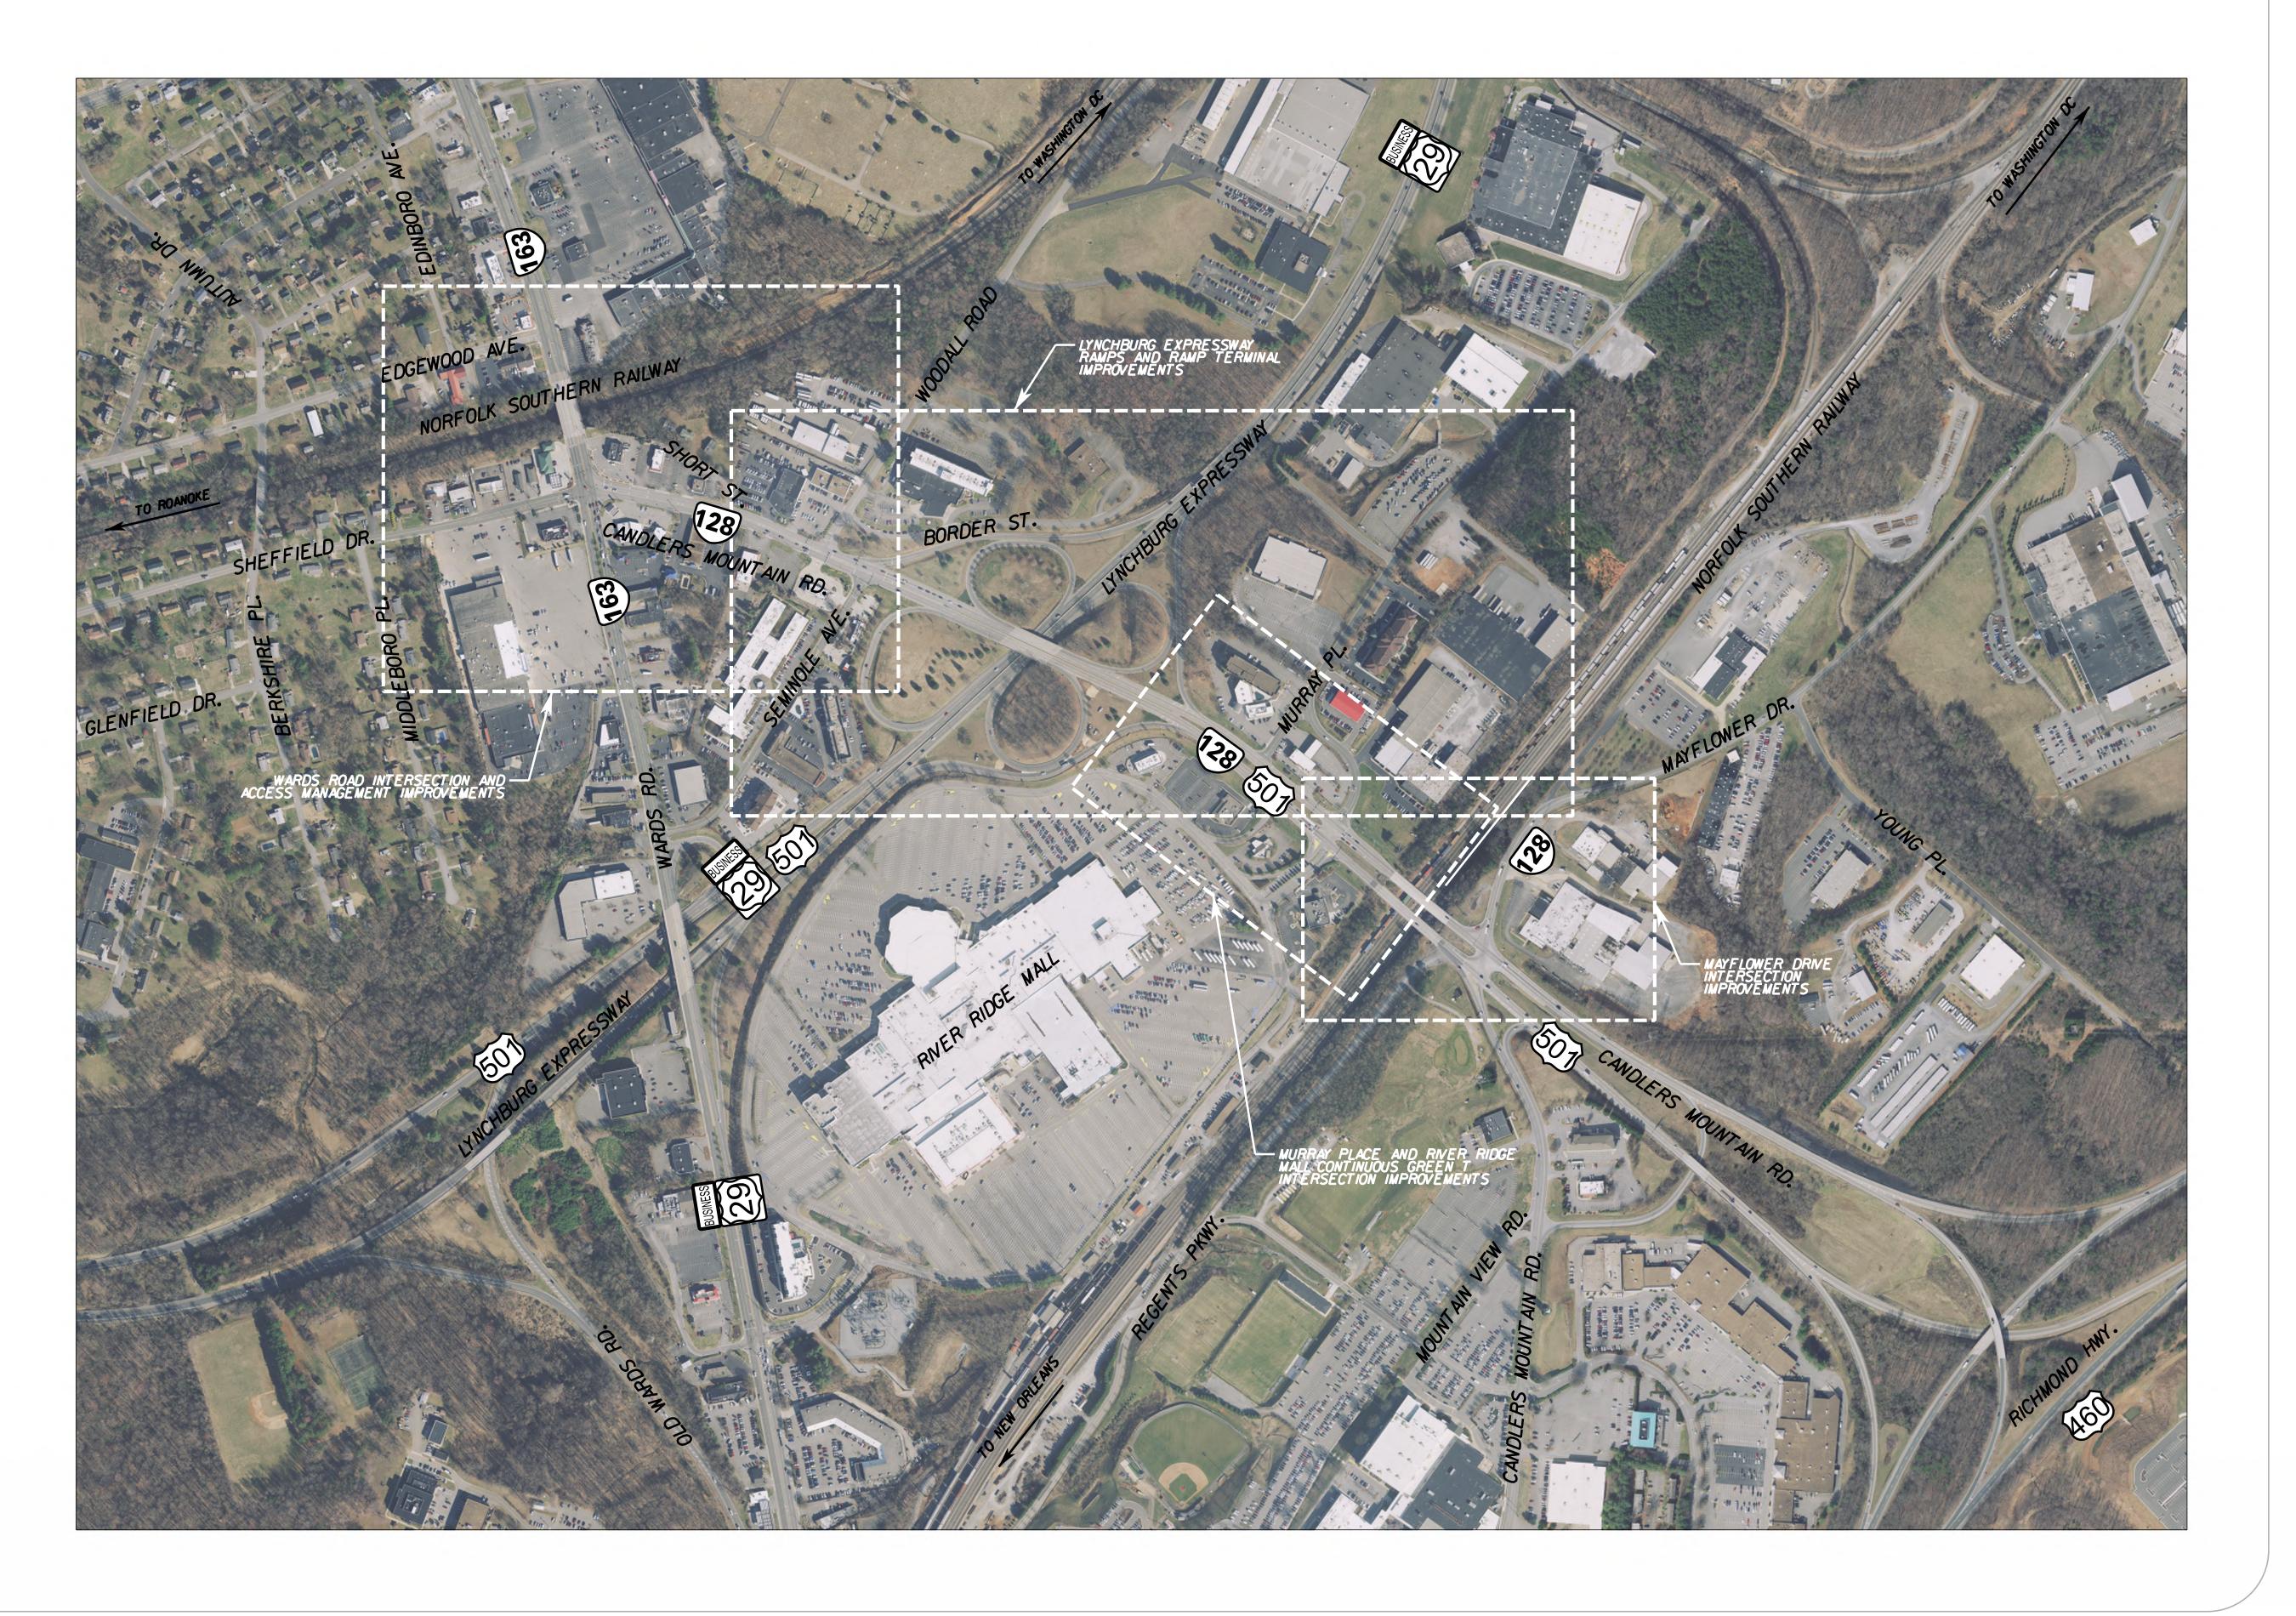

## Candlers Mountain Road Corridor Study Key Map

## **Project Location** Lynchburg, Virginia North Arrow & Scale Improvement List Project 1 - Wards Road Intersection and Access Management Project 2 - Lynchburg Expressway Ramps and Ramp Terminal Project 3 - Murray Place and River Ridge Mall Continuous Green T **Intersection Improvements** Project 4 - Mayflower Drive Intersection Improvements Project 4A - Mayflower Drive Intersection Improvements **Contact Information** Rick Youngblood Project Manager Virginia Department of Transportation 4219 Campbell Ave. Lynchburg, Virginia 24501 Comments may also be sent to: rick.youngblood@VDOT.Virginia.gov Candlers Mountain Road Corridor Study Lynchburg, Virginia These plans are unfinished and unapproved and are not to be used for any type of construction or the acquisition of right of way. Additional easements for utility relocations may be required beyond the proposed right-of-way shown on these